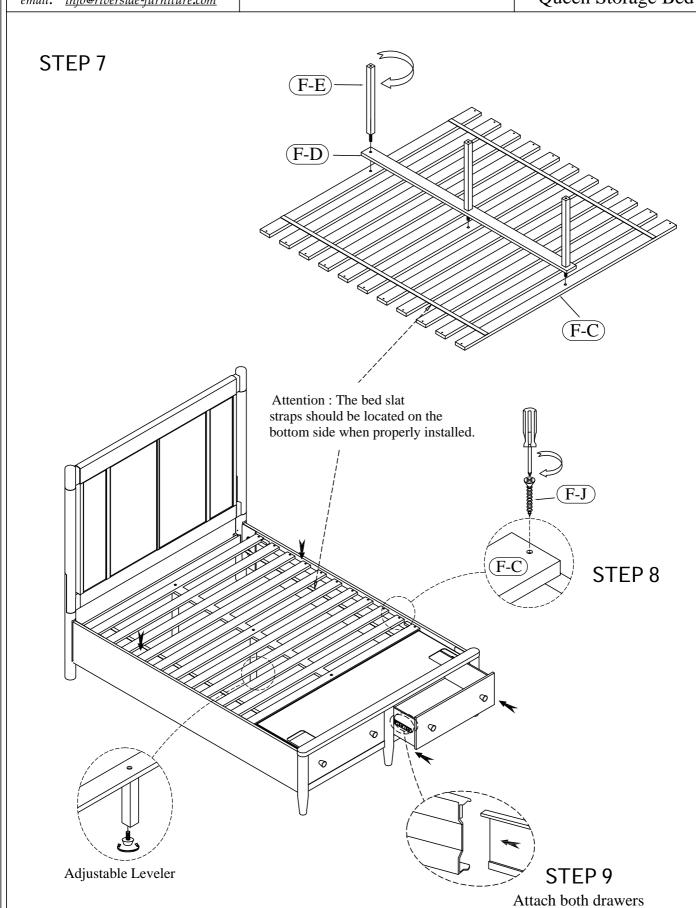

#### Queen Storage Bed

**37570** -- **5/0** Panel **H**eadboard **37573** -- **5/0** Storage **F**ootboard **37576** -- **5/0-6/6** Storage **B**ed Rails

email: info@riverside-furniture.com