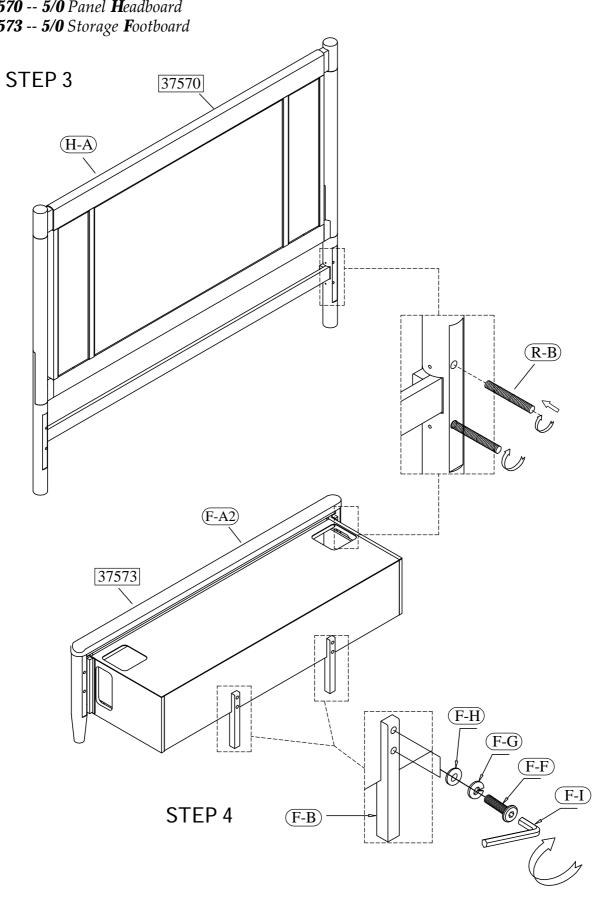

Made in Viet Nam Queen Storage Bed

Queen Bed

**37570** -- **5**/**0** Panel **H**eadboard

**37573** -- **5/0** Storage **F**ootboard

FURNITURE

email: info@riverside-furniture.com

#### Queen Storage Bed

**37570** -- **5/0** Panel **H**eadboard **37573** -- **5/0** Storage **F**ootboard **37576** -- **5/0-6/6** Storage **B**ed Rails

email: info@riverside-furniture.com