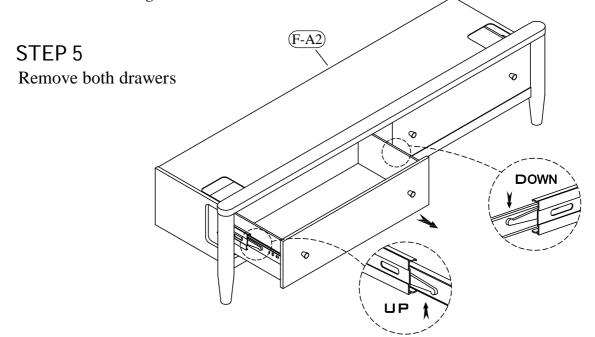

#### Queen Storage Bed

**37570** -- **5/0** Panel **H**eadboard **37573** -- **5/0** Storage **F**ootboard **37576** -- **5/0-6/6** Storage **B**ed Rails

email: info@riverside-furniture.com