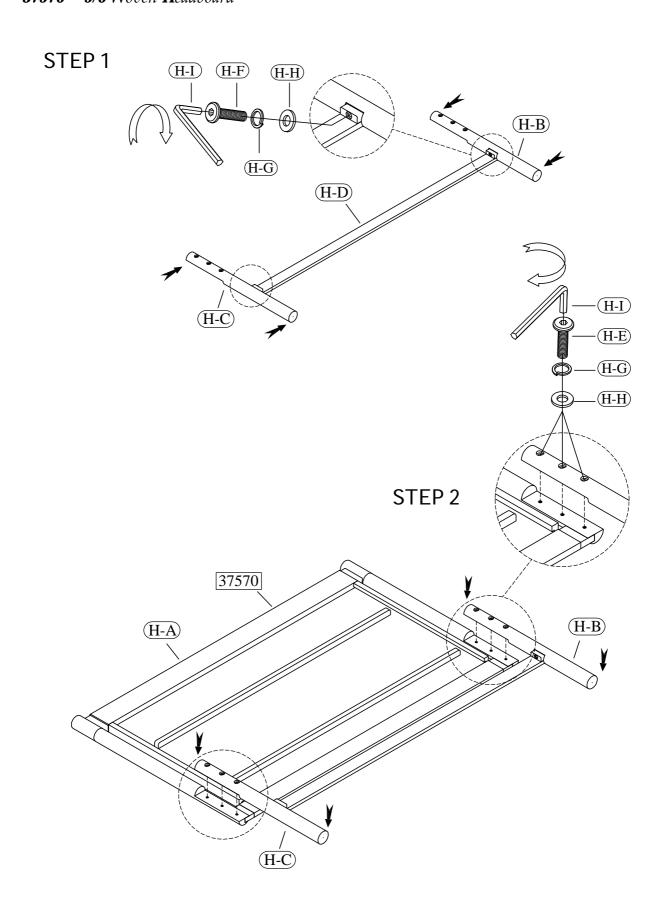

## L**AG**UN**A**

**B**edroom **A**ssembly Instructions

Page 2 of 8

Made in Viet Nam
Queen Panel Bed

Queen **B**ed **37570** -- **5**/**0** Woven **H**eadboard

email: <u>info@riverside-furniture.com</u>