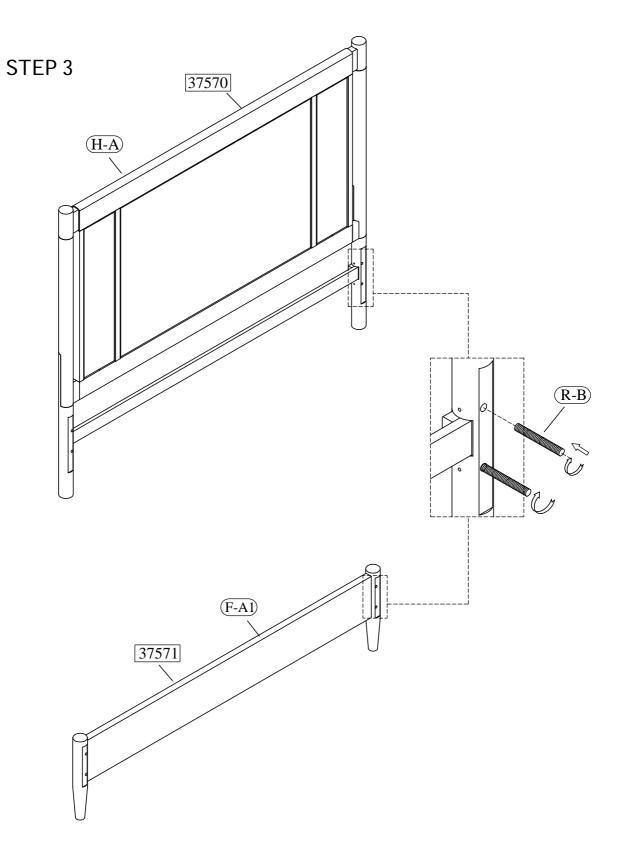

#### L**AG**UN**A B**edroom

**A**ssembly Instructions

Page 3 of 8

Made in Viet Nam

Queen Panel Bed

Queen **B**ed

**37570 -- 5/0** Woven **H**eadboard

**37571** -- **5/0** Panel **F**ootboard