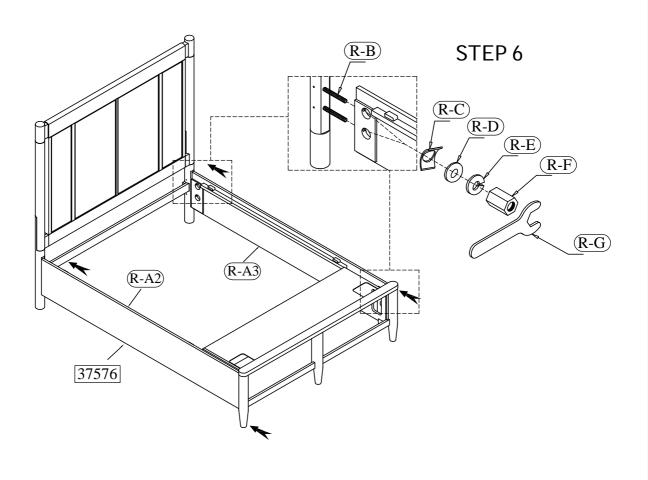

#### Queen Storage Bed

**37570** -- **5/0** Panel **H**eadboard **37573** -- **5/0** Storage **F**ootboard **37576** -- **5/0-6/6** Storage **B**ed Rails

email: info@riverside-furniture.com